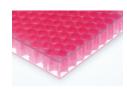

# AIR-board®

Combining a rigid polycarbonate core and facing sheets, AIR-board\* is a robust panel with unique optical properties that is ideal for inside or outside use. Durable enough to withstand the harshest weather, AIR-board is lightweight and resistant to UV degradation. It provides thermal insulation, has high bending strength, and is easy to fabricate.

moxie surfaces offers 5 types of AIR-board:

- AIR-board UV PC Transparent UV-protected polycarbonate (PC) facing sheets
- AIR-board UV PC Color Colored, transparent UV-protected PC facing sheets
- AIR-board UV Satin Semi-transparent, slightly textured, colored UV-protected PMMA facing sheets
- Color-AIR-board UV PC Transparent UV-protected PC facing sheets with a color core
- AIR-board Acoustic Transparent PC facing sheets with sound absorption properties

### CORE OPTIONS

AIR-board

Big AIR-board

Chaos AIR-board

Color AIR-board UV PC