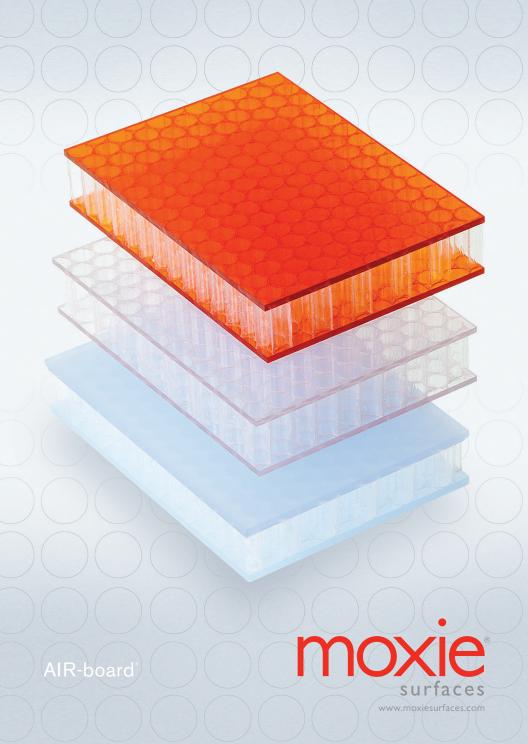

# AIR-board®

Combining a rigid polycarbonate core and facing sheets, AIR-board\* is a robust panel with unique optical properties that is ideal for inside or outside use. Durable enough to withstand the harshest weather, AIR-board is lightweight and resistant to UV degradation. It provides thermal insulation, has high bending strength, and is easy to fabricate.

moxie surfaces offers 5 types of AIR-board:

- AIR-board UV PC Transparent UV-protected polycarbonate (PC) facing sheets
- AIR-board UV PC Color Colored, transparent UV-protected PC facing sheets
- AIR-board UV Satin Semi-transparent, slightly textured, colored UV-protected PMMA facing sheets
- Color-AIR-board UV PC Transparent UV-protected PC facing sheets with a color core
- AIR-board Acoustic Transparent PC facing sheets with sound absorption properties